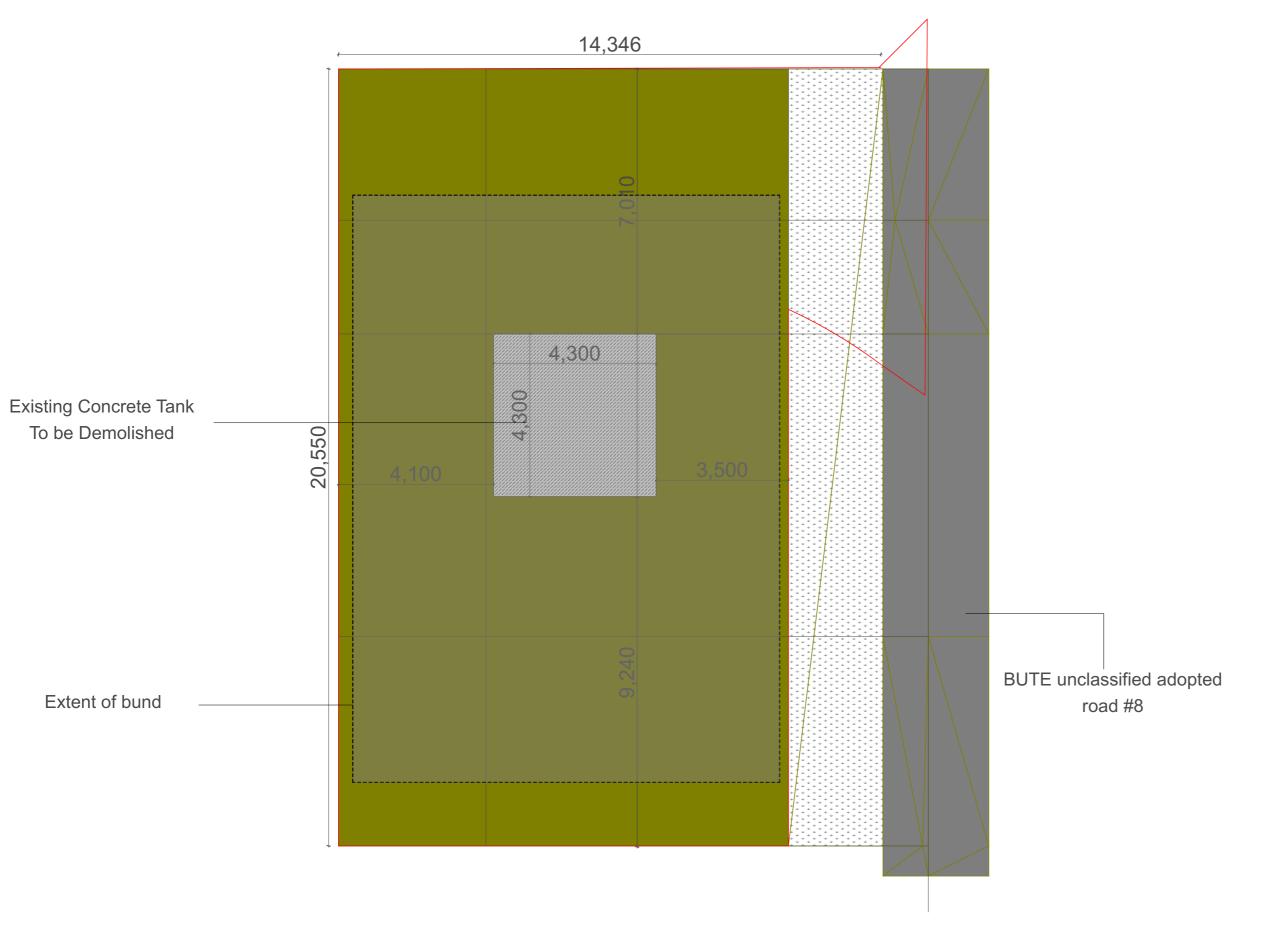

0. Existing Site Plan
1:100

1:100 0 1 2 3 4 5

## Project

Mr and Mrs Robb
Proposed Dwelling
Land At Croc An Raer,
Bute

Drawing Name

## **Existing Site Plan**

Drawing Status
Planning

Modified by

02/07/2018

Checked by C.L.P.

Drawing Scale

1:100 @ A3

Drawing Number 1374-02-06B